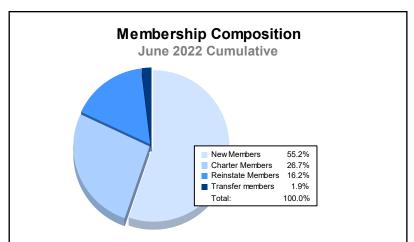

District 126 As of June 2022 Cumulative

| Year      | New<br>Clubs | Dropped<br>Clubs | Gain/<br>Loss<br>Clubs | New<br>Members | Charter<br>Members | Reinstate<br>Members | Transfer<br>Members | Total<br>Member<br>Added | Total<br>Members<br>Dropped | Gain/<br>Loss<br>Members |
|-----------|--------------|------------------|------------------------|----------------|--------------------|----------------------|---------------------|--------------------------|-----------------------------|--------------------------|
| 2017-2018 | 1            | 0                | 1                      | 139            | 26                 | 1                    | 3                   | 169                      | 125                         | 44                       |
| 2018-2019 | 1            | 1                | 0                      | 105            | 21                 | 2                    | 7                   | 135                      | 117                         | 18                       |
| 2019-2020 | 2            | 2                | 0                      | 74             | 43                 | 1                    | 3                   | 121                      | 149                         | -28                      |
| 2020-2021 | 1            | 0                | 1                      | 92             | 29                 | 1                    | 1                   | 123                      | 115                         | 8                        |
| 2021-2022 | 1            | 3                | -2                     | 58             | 28                 | 17                   | 2                   | 105                      | 171                         | -66                      |
| Average   | 1            | 1                | 0                      | 94             | 29                 | 4                    | 3                   | 131                      | 135                         | -5                       |