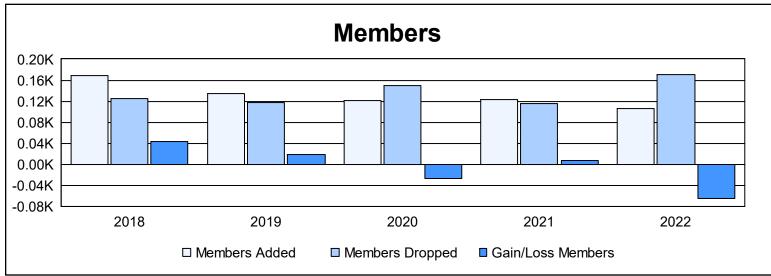

District 126 As of June 2022 Cumulative

| Year      | New<br>Clubs | Dropped<br>Clubs | Gain/<br>Loss<br>Clubs | New<br>Members | Charter<br>Members | Reinstate<br>Members | Transfer<br>Members | Total<br>Member<br>Added | Total<br>Members<br>Dropped | Gain/<br>Loss<br>Members |
|-----------|--------------|------------------|------------------------|----------------|--------------------|----------------------|---------------------|--------------------------|-----------------------------|--------------------------|
| 2017-2018 | 1            | 0                | 1                      | 139            | 26                 | 1                    | 3                   | 169                      | 125                         | 44                       |
| 2018-2019 | 1            | 1                | 0                      | 105            | 21                 | 2                    | 7                   | 135                      | 117                         | 18                       |
| 2019-2020 | 2            | 2                | 0                      | 74             | 43                 | 1                    | 3                   | 121                      | 149                         | -28                      |
| 2020-2021 | 1            | 0                | 1                      | 92             | 29                 | 1                    | 1                   | 123                      | 115                         | 8                        |
| 2021-2022 | 1            | 3                | -2                     | 58             | 28                 | 17                   | 2                   | 105                      | 171                         | -66                      |
| Average   | 1            | 1                | 0                      | 94             | 29                 | 4                    | 3                   | 131                      | 135                         | -5                       |